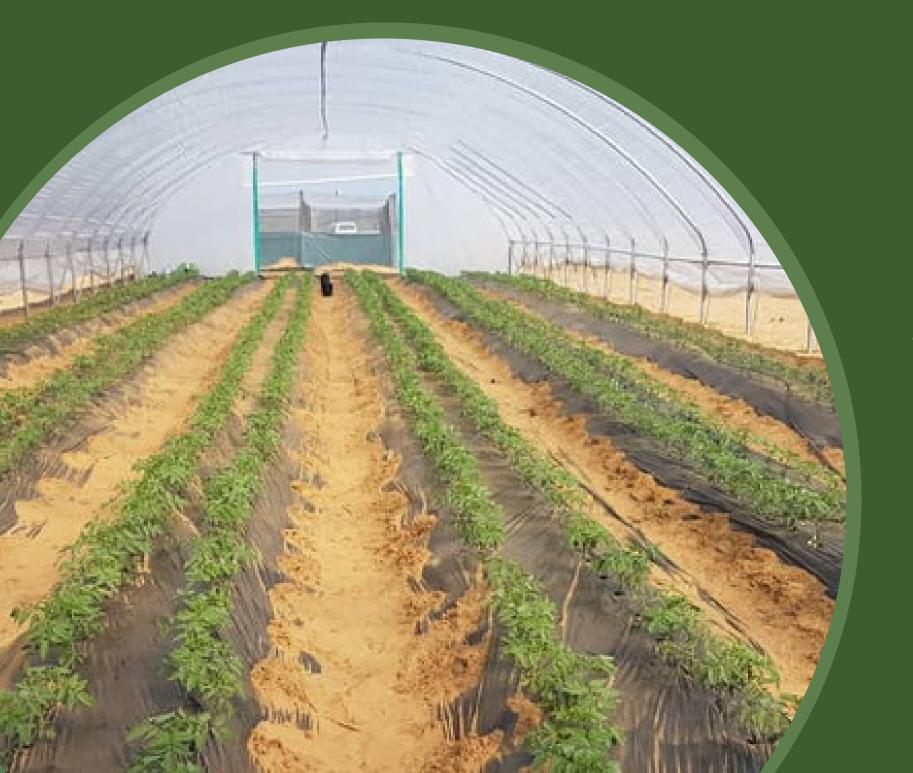

### SERVICE

Crop Farming: Our farm is used for crop production as it uses different irrigation systems.

Livestock farming: Our livestock farming is still in its infancy and is already showing serious growth potential.